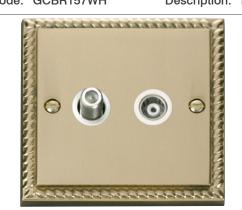

## Product Code: GCBR157WH

Description: Isolated Satellite & Isolated Coaxial Outlet

Representative Image

| Dimensions              | 88mm (W) x 88mm (H) x 8mm (D)                                                                                                                                                                                                                                                                                                                                                                                            |
|-------------------------|--------------------------------------------------------------------------------------------------------------------------------------------------------------------------------------------------------------------------------------------------------------------------------------------------------------------------------------------------------------------------------------------------------------------------|
| Dimensions With Gasket  | 91mm (W) x 91mm (H) x 9mm (D)                                                                                                                                                                                                                                                                                                                                                                                            |
| Plate Design & Finish   | Georgian Rope Edge Polished Cast Brass                                                                                                                                                                                                                                                                                                                                                                                   |
| Insert & Gasket Colour  | White                                                                                                                                                                                                                                                                                                                                                                                                                    |
| Materials               | Front Plate: Cast Brass<br>Insert: Urea<br>Earth Plate: Mild Steel<br>Terminals: Brass<br>Gasket: Nylon                                                                                                                                                                                                                                                                                                                  |
| Plate Fixing Centres    | 60.3mm                                                                                                                                                                                                                                                                                                                                                                                                                   |
| Isolated                | Yes                                                                                                                                                                                                                                                                                                                                                                                                                      |
| Shielded                | No                                                                                                                                                                                                                                                                                                                                                                                                                       |
| Ingress Protection      | IP20                                                                                                                                                                                                                                                                                                                                                                                                                     |
| Back Box Depth          | 16mm Minimum                                                                                                                                                                                                                                                                                                                                                                                                             |
| Operational Temperature | -5°C to +40°C                                                                                                                                                                                                                                                                                                                                                                                                            |
| Warranty                | 10 Years, 1 Year Electronics                                                                                                                                                                                                                                                                                                                                                                                             |
| Additional Information  | Ensure that the mains supply is isolated before commencing installation and refer to the circuit diagram with the relevant product.<br>Bare earth cables must always be covered with appropriate sleeving and wired to the earth terminal.<br>Isolated socket will filter out any interference, if a 2 way signal is required, i.e. for use with satellite hard wire extensions, then a non-isolated outlet is required. |